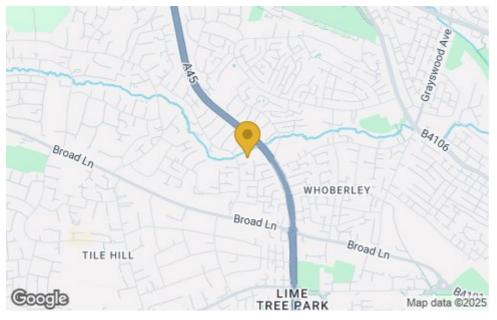

£900 Per Calendar Month

# **MATTHEW JAMES**

**Property Services** 



# 25 Nod Rise





# Description

A V A I L A B L E A U G U S T . . . . . . N E W KITCHEN......MODERNISED.......DOUBLE

BEDROOMS....... A large two bedroom second floor flat located in Mount Nod, Coventry. Briefly comprising on large lounge with feature fireplace, brand new kitchen with cooker, bathroom with bath and overhead shower and two double bedrooms with fitted wardrobes. There's also the advantage of the flat having gas central heating and comes with private parking. UNFURNISHED. No Smokers.

- Very Modern
- New Kitchen
- Two Double Bedrooms
- Gas Central Heating
- Car Parking
- Available August







### Floor Plan

## Area Map



### Viewing

Please contact us on 02477 170170 if you wish to arrange a viewing appointment for this property or require further information.

# **Energy Efficiency Graph**



These particulars, whilst believed to be accurate are set out as a general outline only for guidance and do not constitute any part of an offer or contract. Intending purchasers should not rely on them as statements of representation of fact, but must satisfy themselves by inspection or otherwise as to their accuracy. No person in this firms employment has the authority to make or give any representation or warranty in respect of the property.

### **CONTACT INFORMATION**