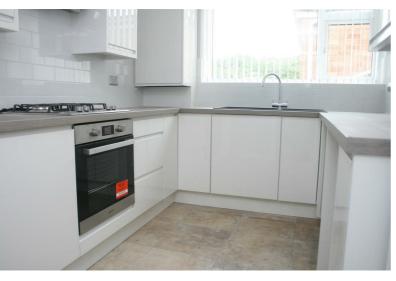

# Description

A V A I L A B L E A U G U S T . . . . . . N E W KITCHEN......MODERNISED.......DOUBLE

BEDROOMS....... A large two bedroom second floor flat located in Mount Nod, Coventry. Briefly comprising on large lounge with feature fireplace, brand new kitchen with cooker, bathroom with bath and overhead shower and two double bedrooms with fitted wardrobes. There's also the advantage of the flat having gas central heating and comes with private parking. UNFURNISHED. No Smokers.

- Very Modern
- New Kitchen
- Two Double Bedrooms
- Gas Central Heating
- Car Parking
- Available August